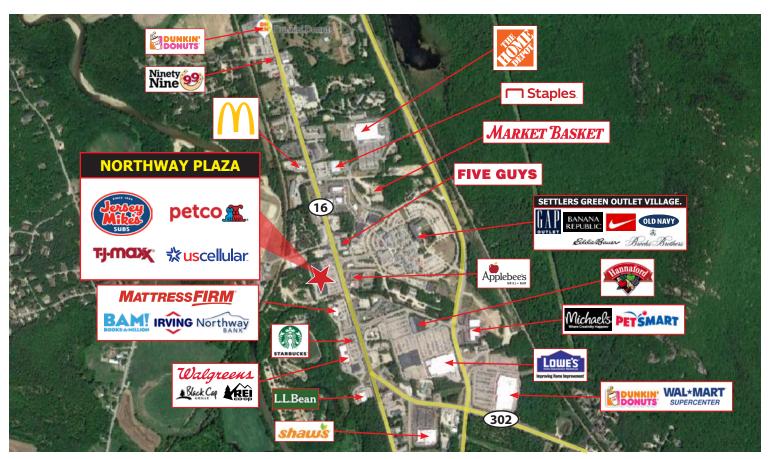

### petco K

Northway Plaza is a 78,000 +/- square foot shopping center located in North Conway, NH. T.J. Maxx, U.S. Cellular, Jersey Mike's and Petco anchor this well located shopping center. Northway Plaza is located in a prime retail corridor and neighboring tenants include Starbucks, Walgreens, Hannaford, Market Basket, Home Depot, Lowes, Walmart and the 500,000 +/- SF Settlers Green Factory Outlets. Located at a signalized intersection, Northway Plaza benefits from great visibility, ample parking, pylon signage and strong retail synergies nearby. Northway Plaza would be an excellent option for a retailer looking for maximum exposure in a busy retail corridor.