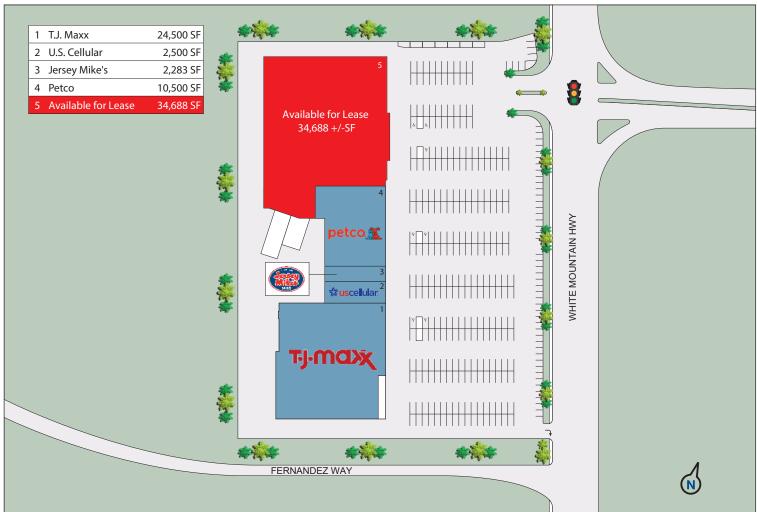

#### **Property Information**

Address: 1584 White Mountain

Highway North Conway, NH

Available Space: 34,688 +/- SF

**Total SF:** 78,040 SF

Land Area: 6 +/- Acres

Parking Spaces: 331 +/- Spaces

**Parking Ratio:** 4.24/ 1,000 GLA +/-

### petco K

Northway Plaza is a 78,000 +/- square foot shopping center located in North Conway, NH. T.J. Maxx, U.S. Cellular, Jersey Mike's and Petco anchor this well located shopping center. Northway Plaza is located in a prime retail corridor and neighboring tenants include Starbucks, Walgreens, Hannaford, Market Basket, Home Depot, Lowes, Walmart and the 500,000 +/- SF Settlers Green Factory Outlets. Located at a signalized intersection, Northway Plaza benefits from great visibility, ample parking, pylon signage and strong retail synergies nearby. Northway Plaza would be an excellent option for a retailer looking for maximum exposure in a busy retail corridor.