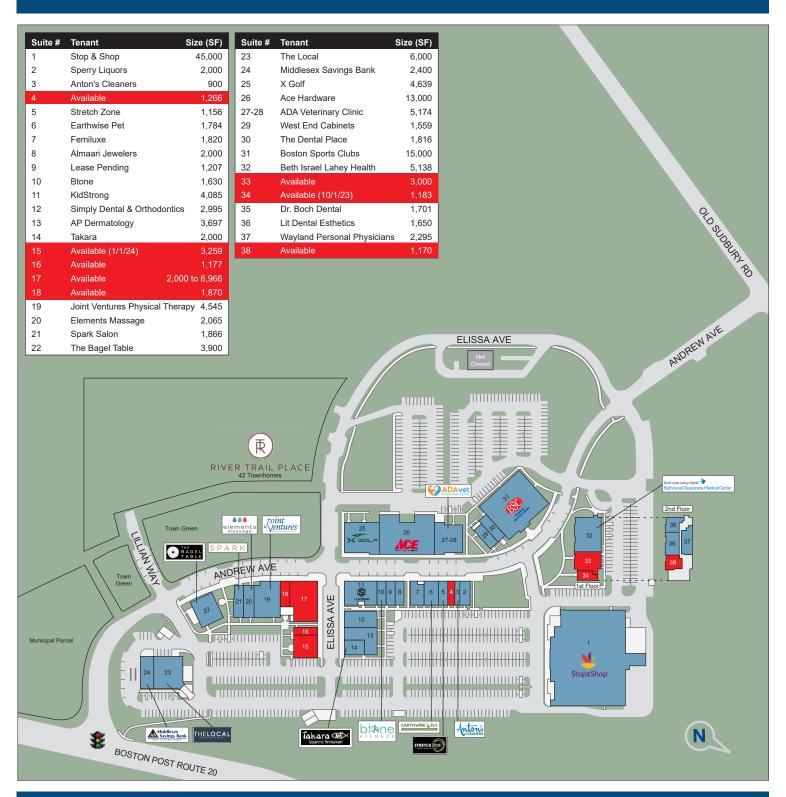

Wayland Town Center is a 190,000 +/- sf grocery anchored, mixed-use development in the affluent community of Wayland, MA. Located just 20 minutes west of downtown Boston and conveniently off Route 20 and Route 27, this property is anchored by premier grocer Stop & Shop. Notable tenants include Boston Sports Club, The Local, Elements Massage, The Bagel Table, Earthwise Pet, Btone, Kidstrong and many more. In addition to retail, Wayland Town Center includes approximately 17,000 square feet of medical office space anchored by Beth Israel Deaconess Medical Center. The shopping center benefits from approximately 439 feet of frontage along Route 20, providing exceptional visibility at the convergence of the trade area's two primary roadways. With ample parking, a strong tenant mix and attractive demographics, Wayland Town Center is a great opportunity for retailers to bring their business to a successful retail market.