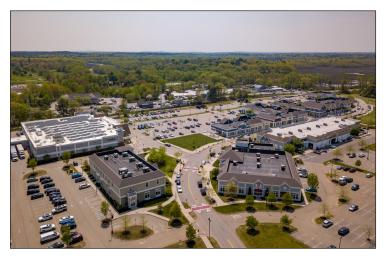

## Retail/Restaurant Space Available For Lease

**Wayland Town Center** 400-440 Boston Post Road, Wayland, MA

Wayland Town Center is a 190,000 +/- sf grocery anchored, mixed-use development in the affluent community of Wayland, MA. Located just 20 minutes west of downtown Boston and conveniently off Route 20 and Route 27, this property is anchored by premier grocer Stop & Shop. Notable tenants include Boston Sports Club, The Local, Elements Massage, The Bagel Table, Earthwise Pet, Btone, Kidstrong and many more. In addition to retail, Wayland Town Center includes approximately 17,000 square feet of medical office space anchored by Beth Israel Deaconess Medical Center. The shopping center benefits from approximately 439 feet of frontage along Route 20, providing exceptional visibility at the convergence of the trade area's two primary roadways. With ample parking, a strong tenant mix and attractive demographics, Wayland Town Center is a great opportunity for retailers to bring their business to a successful retail market.