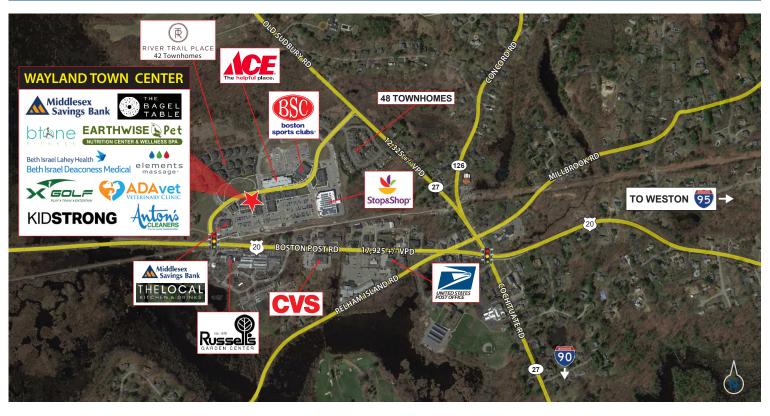

Wayland Town Center is a 190,000 +/- sf grocery anchored, mixed-use development in the affluent community of Wayland, MA. Located just 20 minutes west of downtown Boston and conveniently off Route 20 and Route 27, this property is anchored by premier grocer Stop & Shop. Notable tenants include Boston Sports Club, The Local, Elements Massage, The Bagel Table, Earthwise Pet, Btone, Kidstrong and many more. In addition to retail, Wayland Town Center includes approximately 17,000 square feet of medical office space anchored by Beth Israel Deaconess Medical Center. The shopping center benefits from approximately 439 feet of frontage along Route 20, providing exceptional visibility at the convergence of the trade area's two primary roadways. With ample parking, a strong tenant mix and attractive demographics, Wayland Town Center is a great opportunity for retailers to bring their business to a successful retail market.